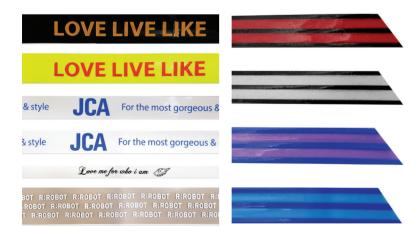

## Get customized TPU Ribbon

Customize TPU Ribbon with your own pattern design or logo