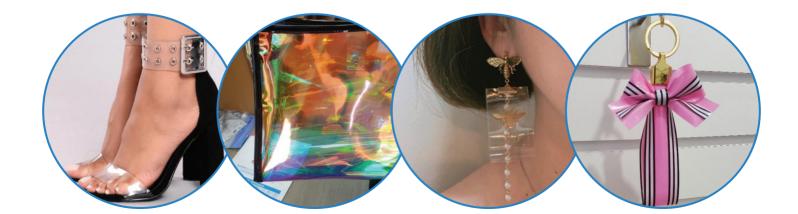

# **TPU RIBBON**

Made with high quality TPU that is 100% recyclable, TPU Ribbon has high durability and stability, and is available in a number of colors and sizes. Our TPU ribbon is perfect for branding as it can be customized by color and designs. It can be used in a number of applications such as accessories, clothing and use as packaging materials.

### Why choose us?



Available in a variety of vivid colors as well as the option to customize

Latex Free

100% latex free with no powder or fine dust



Recyclable and friendly to the environment



Our TPU ribbon has been tested for 200+ harmful substances and are non-toxic



Thin & light, but strong



Precise printing



Transparent & see through colors



Waterproof

### Applications





# SPECIFICATIONS

#### Size chart



|   | ltem    | Width (mm) | Thickness (mm) | Yard/roll |
|---|---------|------------|----------------|-----------|
|   | TN-0410 | 4          | 0.10           | 1100      |
|   | TN-0610 | 6          | 0.10           | 800       |
| ) |         |            |                |           |

\*Other sizes are available on request

|--|

| Item    | Width (mm) | Thickness (mm) | Yard/roll |
|---------|------------|----------------|-----------|
| TN-0625 | 6          | 0.25           | 30        |
| TN-1025 | 10         | 0.25           | 30        |
| TN-1525 | 15         | 0.25           | 30        |
| TN-2025 | 20         | 0.25           | 30        |
| TN-2525 | 25         | 0.25           | 30        |
| TN-3025 | 30         | 0.25           | 30